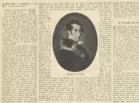

#### Weber-Tone Poet of Romanticism

By William Roberts Tilford

SEC DAL/E WHAT HE WARD WAS BOAY

with a life of a very last to be deviced and lady stoken a in the author stoken page new of the factor and a smooth for a tag in on (Contempt in Page